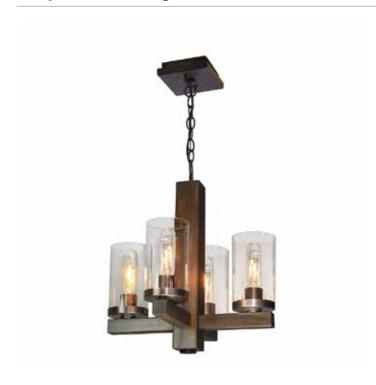

# Jasper Park 4 Light Bronze Chandelier

The "Jasper Park" collection is made by skilled artisans in North America. It is constructed with a wood (pine) frame and plated bronze metal work. Crafted with such precision it remembles fine furniture.